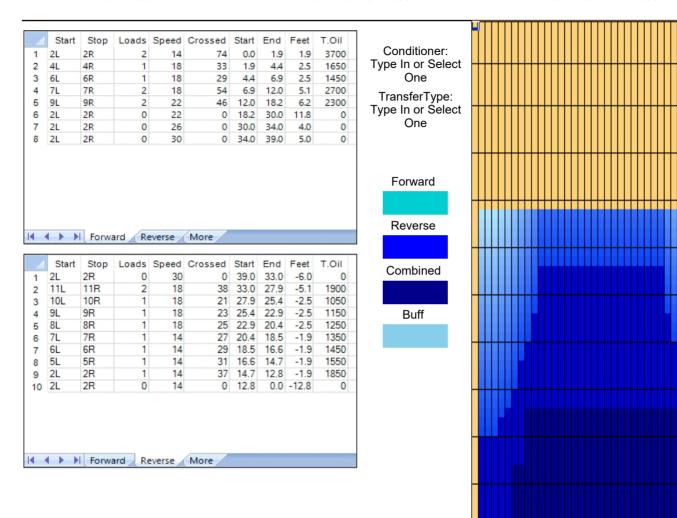

## Swedish League - 2016 Allsvenskan 39

55

45

35

25

15

5

36 Feet Oil Pattern Distance: 39 Feet Reverse Brush Drop: Oil Per Board: 50 uL 11.55 mL 23.35 mL **Forward Oil Total:** 11.8 mL **Reverse Oil Total: Volume Oil Total:** 467 Boards Forward Boards Crossed: 236 Boards Reverse Boards Crossed: 231 Boards **Total Boards Crossed:** 